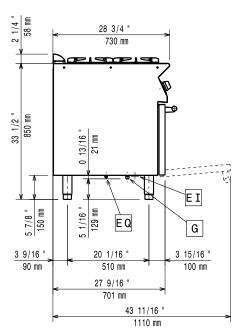

# Front 31 1/2 " 800 mm 000000003/4 " 908 mm 35 2 3/16 " 27 1/16 2 3/16 " 56 mm 688 mm 56 mm

Electrical inlet (power)

Oven Heat Input:

Oven working Temperature: 140 °C MIN; 300 °C MAX

**Oven Cavity Dimensions** 

540 mm (width):

**Oven Cavity Dimensions** 

300 mm

**Oven Cavity Dimensions** 

(depth): 650 mm

Net weight:

371003 (E7GCGH4CE0) 88 kg 371125 (E7GCGH4CEN) 80 kg

Shipping weight:

371003 (E7GCGH4CE0) 102 kg 371125 (E7GCGH4CEN) 103 kg

Shipping height:

371003 (E7GCGH4CE0) 1080 mm 371125 (E7GCGH4CEN) 1140 mm Shipping width: 820 mm Shipping depth: 860 mm

Shipping volume:

371003 (E7GCGH4CE0) 0.76 m<sup>3</sup> 371125 (E7GCGH4CEN)  $0.8 \, \text{m}^{3}$ Front Burners Power: 5.5 - 5.5 kW **Back Burners Power:** 5.5 - 5.5 kW Certification group: N7CG

**Back Burners Dimension -**