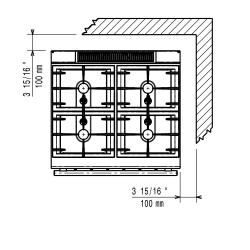

## **Key Information:**

If appliance is set up or next to or against temperature sensitive furniture or similar, a safety gap of approximately 150 mm should be maintained or some form of heat insulation fitted.