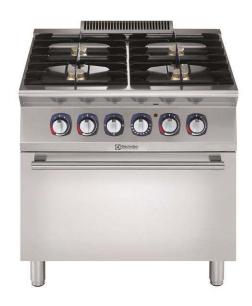

# Modular Cooking Range Line 700XP 4-Burner Gas Range on Electric Oven

| TEM #   |  |
|---------|--|
| MODEL # |  |
| NAME #  |  |
| SIS #   |  |
| AIA #   |  |

371003 (E7GCGH4CE0)

4-burner (5,5 kW each) gas range on electric oven (6 kW)

## Main Features

- Unit to have stainless steel feet with height adjustment up to 50 mm.
- The four 5.5 kW high efficiency flower flame burners allow the flame to adapt to different size pans.
- Gas appliance supplied for use with natural or LPG gas, conversion jets supplied as standard.
- Large sized pan support in cast iron (stainless steel as option) with long center fins to allow the use of the largest down to the smallest pans.
- Pan supports in cast iron are washable in a dishwasher.
- Burners to feature flame regulator.
- Flame failure device on each burner protects against gas leakage when accidental extinguishing of the flame occurs.
- Protected pilot light.
- Base compartment consists of an electric standard oven positioned beneath the base plate. Stainless steel oven chamber to have 3 levels of runners to accomodate 2/1 GN shelves (2 steam pans) and ribbed enamelled steel base plate.
- Oven thermostat adjustable from 140 °C to 300 °C.
- Double skinned door with pressed internal panel for heat insulation.
- IPX 4 water protection.
- Control knobs provide smooth, continuous rotation from min to max power level.

## Construction

- All exterior panels in Stainless Steel with Scotch Brite finishing.
- One piece pressed 1.5 mm work top in Stainless steel.
- Model has right-angled side edges to allow flush fitting joints between units, eliminating gaps and possible dirt traps.